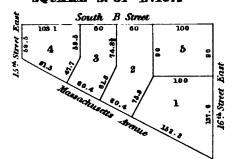

# PLATS

OF THE

SQUARES AND LOTS OF THE CITY OF WASHINGTON.

Printed by order of the House of Representatives of the United States.

Ä® WASHINGTON: PRINTED BY A. BOYD HAMILTON. 1852. 8140

#NAC 2,82 luash 1850